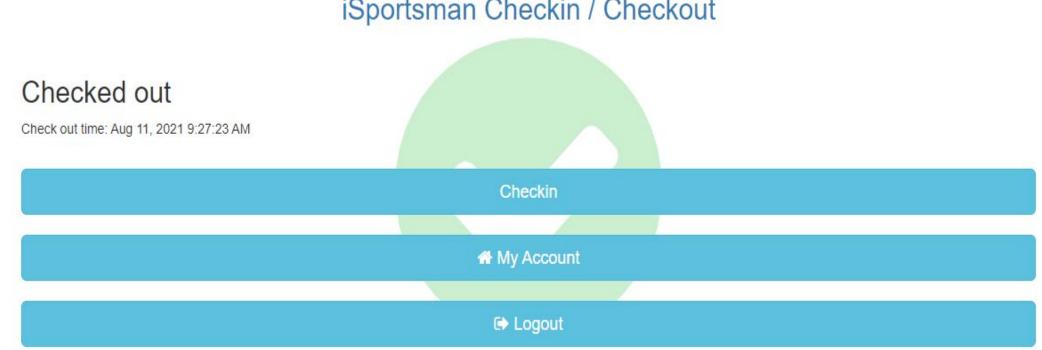

Acknowledgements Deer Hunting Participation survey

**Confirm Checkout** 

Cancel

This is the last screen you should see upon a successful checkout. You can see your actual checkout time and the green circle with the check mark. If you went though the check out process and did not see this screen then there may have been a issue. NOTE: upon check out, all hunters will be checked-out of the area. This includes guests or other affiliated hunters that were in your area with you.

iSportsman Checkin / Checkout

If you think that you are still checked in, log out of the system and then log back in to checkin / checkout. If the system shows that you are still checked in like in the example below, then your checkout was not successful and you must do it over.