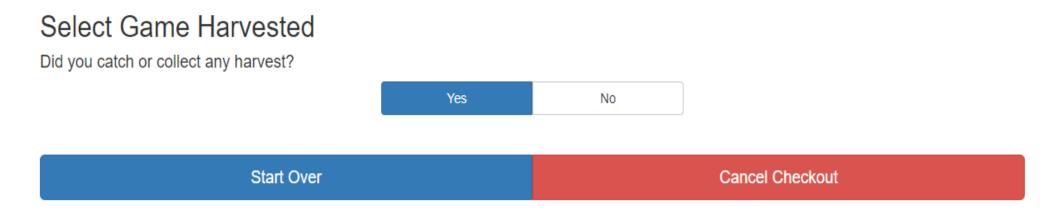

Make Reservation (not available at this time)

HReservation Schedule

[Su Mo Tu We Th Fr Sa] [Mar 20, 2020 - No end date]
 12:15 - 23:59
 All other times

My Accounts

► Logout

The next screen will ask if you harvested any game. You will always select the "YES" button whether you harvested a deer **or not**. Remember you acknowledged that filling out the form is a requirement to checkin.

| Start Over              | Cancel Checkout            |  |
|-------------------------|----------------------------|--|
|                         | Click to show more harvest |  |
| Deer Participant Survey | Show Other Harvest         |  |