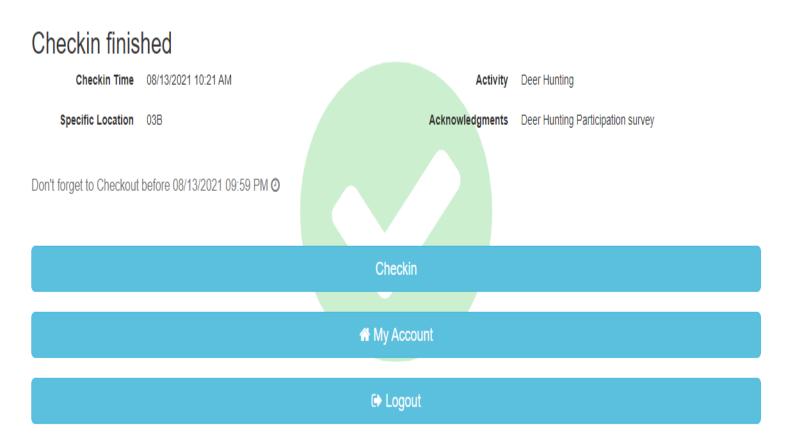

#### iSportsman Checkin / Checkout

If you have successfully checked in to an area, this is the screen you will see. Notice the green and white check mark on the screen. If you do not see this screen, you may not be properly checked in to your area.