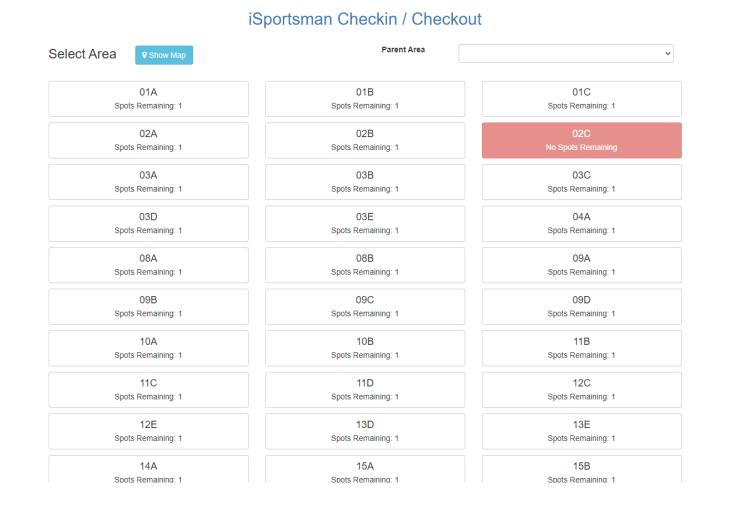

### Area Availability

Once you have accepted the acknowledgment, you will be taken to the Area screen. This screen will show all of the deer permanent deer stands and stalk areas that are currently available to hunters. If an area is already occupied, it will show up as red and cannot be selected. Select the area that you wish to check in to, and the system will take you to the next screen.

NOTE: At this point in the process hunters will now be able to see a accurate map depicting all of the area closures. Simply click the Show Map button just above the areas and it will take you to the checkin map. Select an open training area or deer stand to start the check in process.