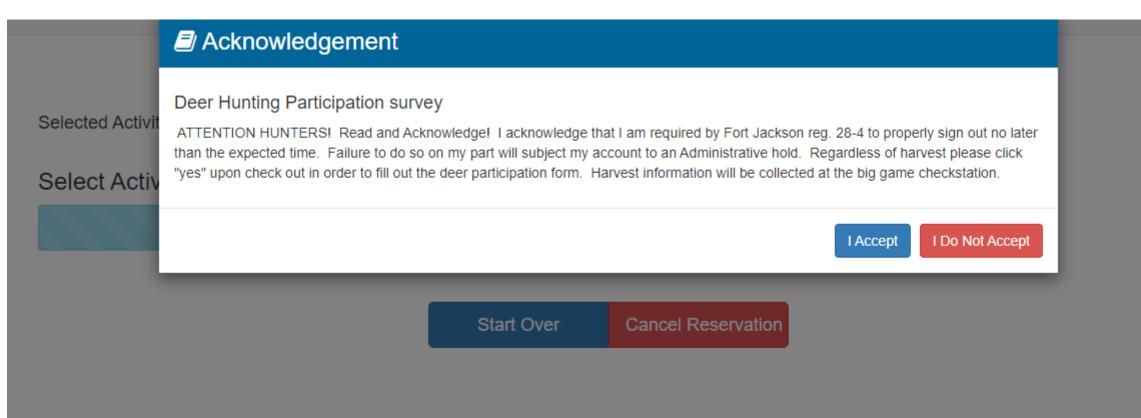

#### Deer Hunting Participation survey

Selected Activ

Select Acti

ATTENTION HUNTERS! Read and Acknowledge! I acknowledge that I am required by Fort Jackson reg. 28-4 to properly sign out no later than the expected time. Failure to do so on my part will subject my account to an Administrative hold. Regardless of harvest please click "yes" upon check out in order to fill out the deer participation form. Harvest information will be collected at the big game checkstation.

 I Accept
 I Do Not Accept

 Start Over
 Cancel Checkin

Once Deer Hunting has been selected, you will see this Acknowledgement, and you must select "I Accept" in order to move forward with the check in. By clicking on the "I Accept" button, you are stating that you have read and understand everything in the acknowledgment and are accountable for following all of the rules and processes stated within.