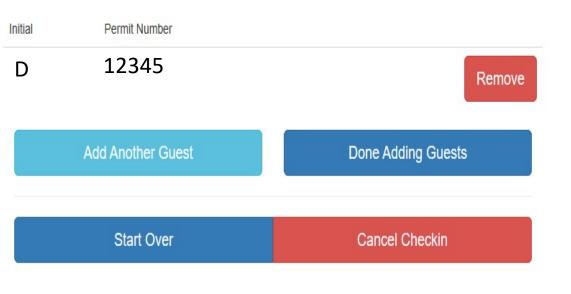

#### Guests

If the system accepts the guest information, this will be the screen that appears. If you need to add another guest, select the Add Another Guest button. You are allowed to add up to two guests. Hunters must know the rules for guests outlined in FJ 28-4. When there are no more guests to add, select the Done Adding Guest button.