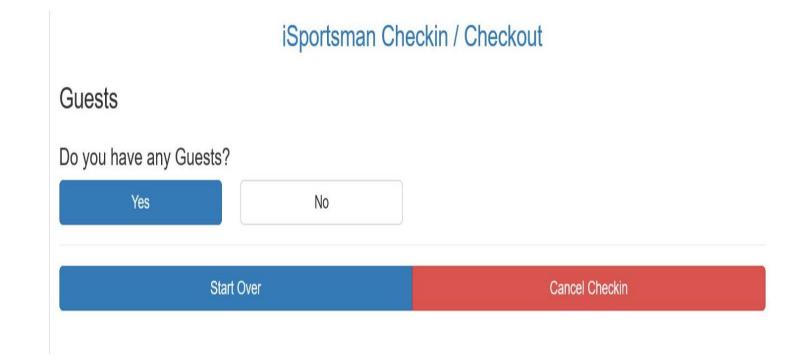

### Adding other hunters

After selecting an area, you will be taken to this screen. If you have a guest hunting with you, or you wish to allow another affiliated and permitted individual in your area, you must select "Yes" on this screen to add them as a guest. Once you have checked in to an area, no one else will be able to check in to that area for themselves.

Start Over Cancel Checkin

After selecting that there is another individual hunting with you, this screen will appear. You must have the permit number for the person hunting with you in order to add them to your check in. If they do not have a valid permit the system will not allow them to be checked in with you.