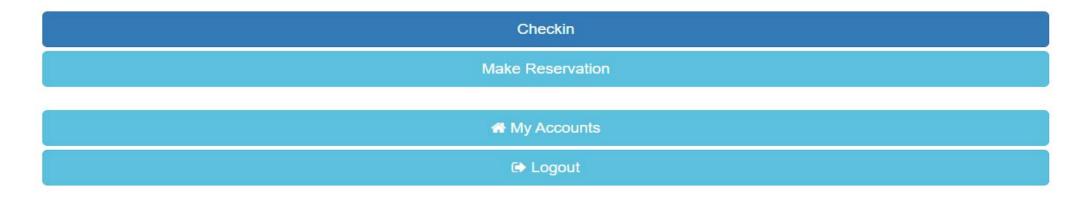

# The Checkin/Checkout screen

Welcome iSportsman Checkin / Checkout

|                                                                                                                                                       | Checkin                                       |
|-------------------------------------------------------------------------------------------------------------------------------------------------------|-----------------------------------------------|
|                                                                                                                                                       | Make Reservation (not available at this time) |
| <ul> <li>Reservation Schedule</li> <li>[Su Mo Tu We Th Fr Sa] [Mar 20, 2020 - No end date]</li> <li>12:15 - 23:59</li> <li>All other times</li> </ul> |                                               |
|                                                                                                                                                       | A My Accounts                                 |
|                                                                                                                                                       | 🖙 Logout                                      |

This is the first screen that you will see in the check-in process. There are 4 choices...Checkin, Make Reservation, My Accounts, and Logout.

**Checkin** – Select if you wish to check in to an area.

<u>Make Reservation</u> – Select this to reserve an area for the next day's hunt. Reservations can only be made after 1215 the day prior.

<u>My Accounts</u> – This will take you to your account page and show your current permit as well as let you purchase a permit.

**Logout** – Logs you out of the system.