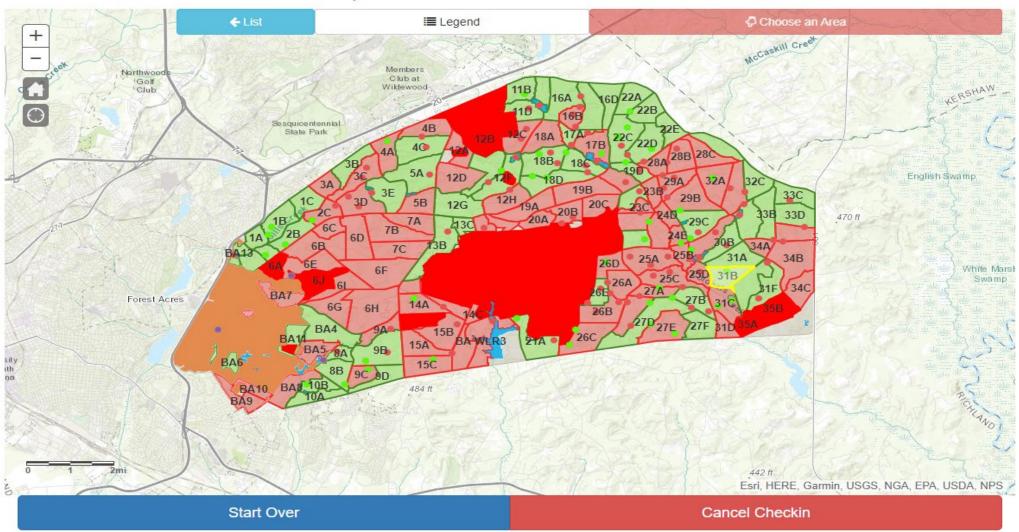

### This is an example of the Area Check in Map screen. Everything in red is closed

iSportsman Checkin / Checkout