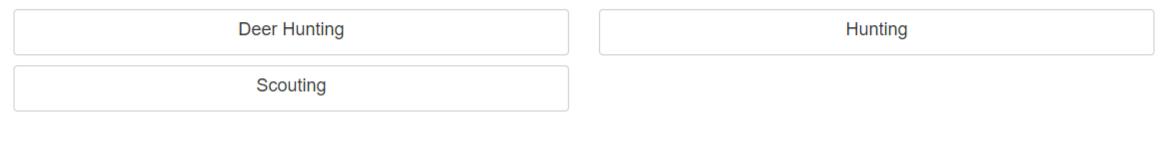

### Activity Selection screen

| https://ftjackson.isportsman.n | et/Checkin/#/checkin/activity.type            |                                                           | τõ |
|--------------------------------|-----------------------------------------------|-----------------------------------------------------------|----|
|                                | Back to Check in Logged in as: Thomas Clawson | Fri Jul 23 2021 09:44:12 GMT-0400 (Eastern Daylight Time) |    |
|                                | iSportsman Che                                | eckin / Checkout                                          |    |
|                                | Select Activity Type                          |                                                           |    |
|                                | Cycling/Running                               | Deer Hunting                                              |    |
|                                | Fishing                                       | Hunting                                                   |    |
|                                | Scouting                                      |                                                           |    |
|                                | Start Over                                    | Cancel Checkin                                            |    |

This is the activity screen. This is where you choose what activity you are going to check in to. The activities on your screen may differ because you will only see the activities that you currently have a permit for. Select Deer Hunting from the list and the system will navigate you to the next screen.