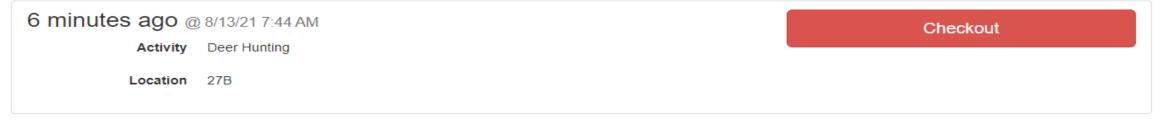

### The checkout process

You have completed your hunt and it is time to check out of your area. When logging into the system you will see the area you are checked in to with a red checkout button. Pressing "Checkout" will start the checkout process. This action will result in everyone in your party (if applicable) being checked out.

#### Welcome iSportsman Checkin / Checkout

| 6 minutes ago @ 8/13/21 7:44 AM | Checkout |
|---------------------------------|----------|
| Activity Deer Hunting           |          |
| Location 27B                    |          |