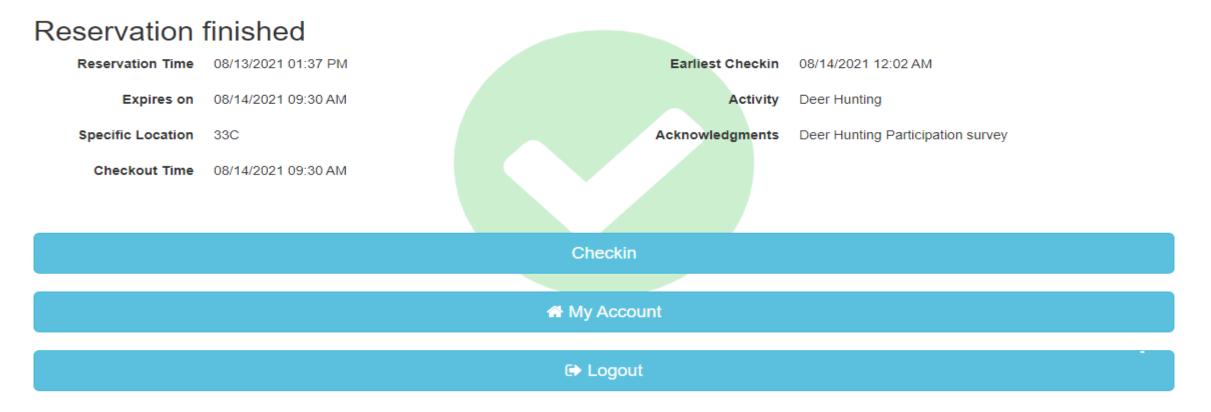

# Final checkin confirmation screen

#### iSportsman Checkin / Checkout

If you have successfully checked in to an area, this is the screen you will see. Notice the green and white check mark on the screen. If you do not see this screen, you may not be properly checked in to your area.