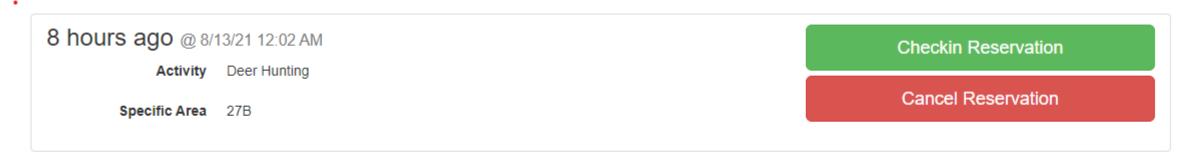

#### Welcome iSportsman Checkin / Checkout

| Checkin       |
|---------------|
| A My Accounts |
| A My Accounts |
| €> Logout     |

Once you have selected the "Checkin Reservation" button this is the screen you should see. You are now checked in to your area and can proceed with your hunt. Click the logout button and do not forget to check out when you are finished hunting.

|                   |             | Successfully Checked in                                                                            |                     |
|-------------------|-------------|----------------------------------------------------------------------------------------------------|---------------------|
|                   |             | You are Checked in. Remember to Check out before leaving. You can now logout or stay on this page. |                     |
| 8 hours ago @ 8/1 | 13/21 12:02 |                                                                                                    | Checkin Reservation |
| Activity          | Deer Huntin | Logout Stay                                                                                        |                     |
| Specific Area     | 27B         |                                                                                                    | Cancel Reservation  |

| Checkin       |
|---------------|
| A My Accounts |
| Dep Logout    |

If for some reason you are not sure the system logged you in correctly just log back in though the checkin / checkout screen. You should see your checkin time, the activity, and the location along with the red checkout button. This shows that the system has you checked in, and will only allow you to make a reservation or checkout of the system.