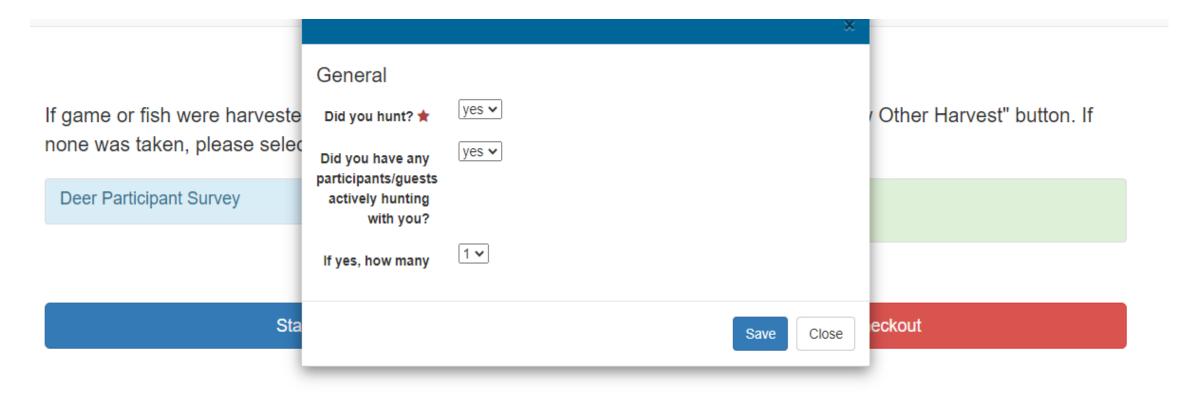

| If game or fish were harveste<br>none was taken, please selec |                                                                                              | This field is required           | ~     | o Other Harvest" button. If |
|---------------------------------------------------------------|----------------------------------------------------------------------------------------------|----------------------------------|-------|-----------------------------|
| Deer Participant Survey                                       | Did you have any<br>participants/guests<br>actively hunting<br>with you?<br>If yes, how many | <ul> <li>✓</li> <li>✓</li> </ul> |       |                             |
| Sta                                                           |                                                                                              | S                                | Close | eckout                      |

### The form has 3 questions all of which have to be answered then click the "Save" button.

Once the Deer Participation Survey is completed the system brings you back to this screen, and you will press the "I don't have any more harvest" button.